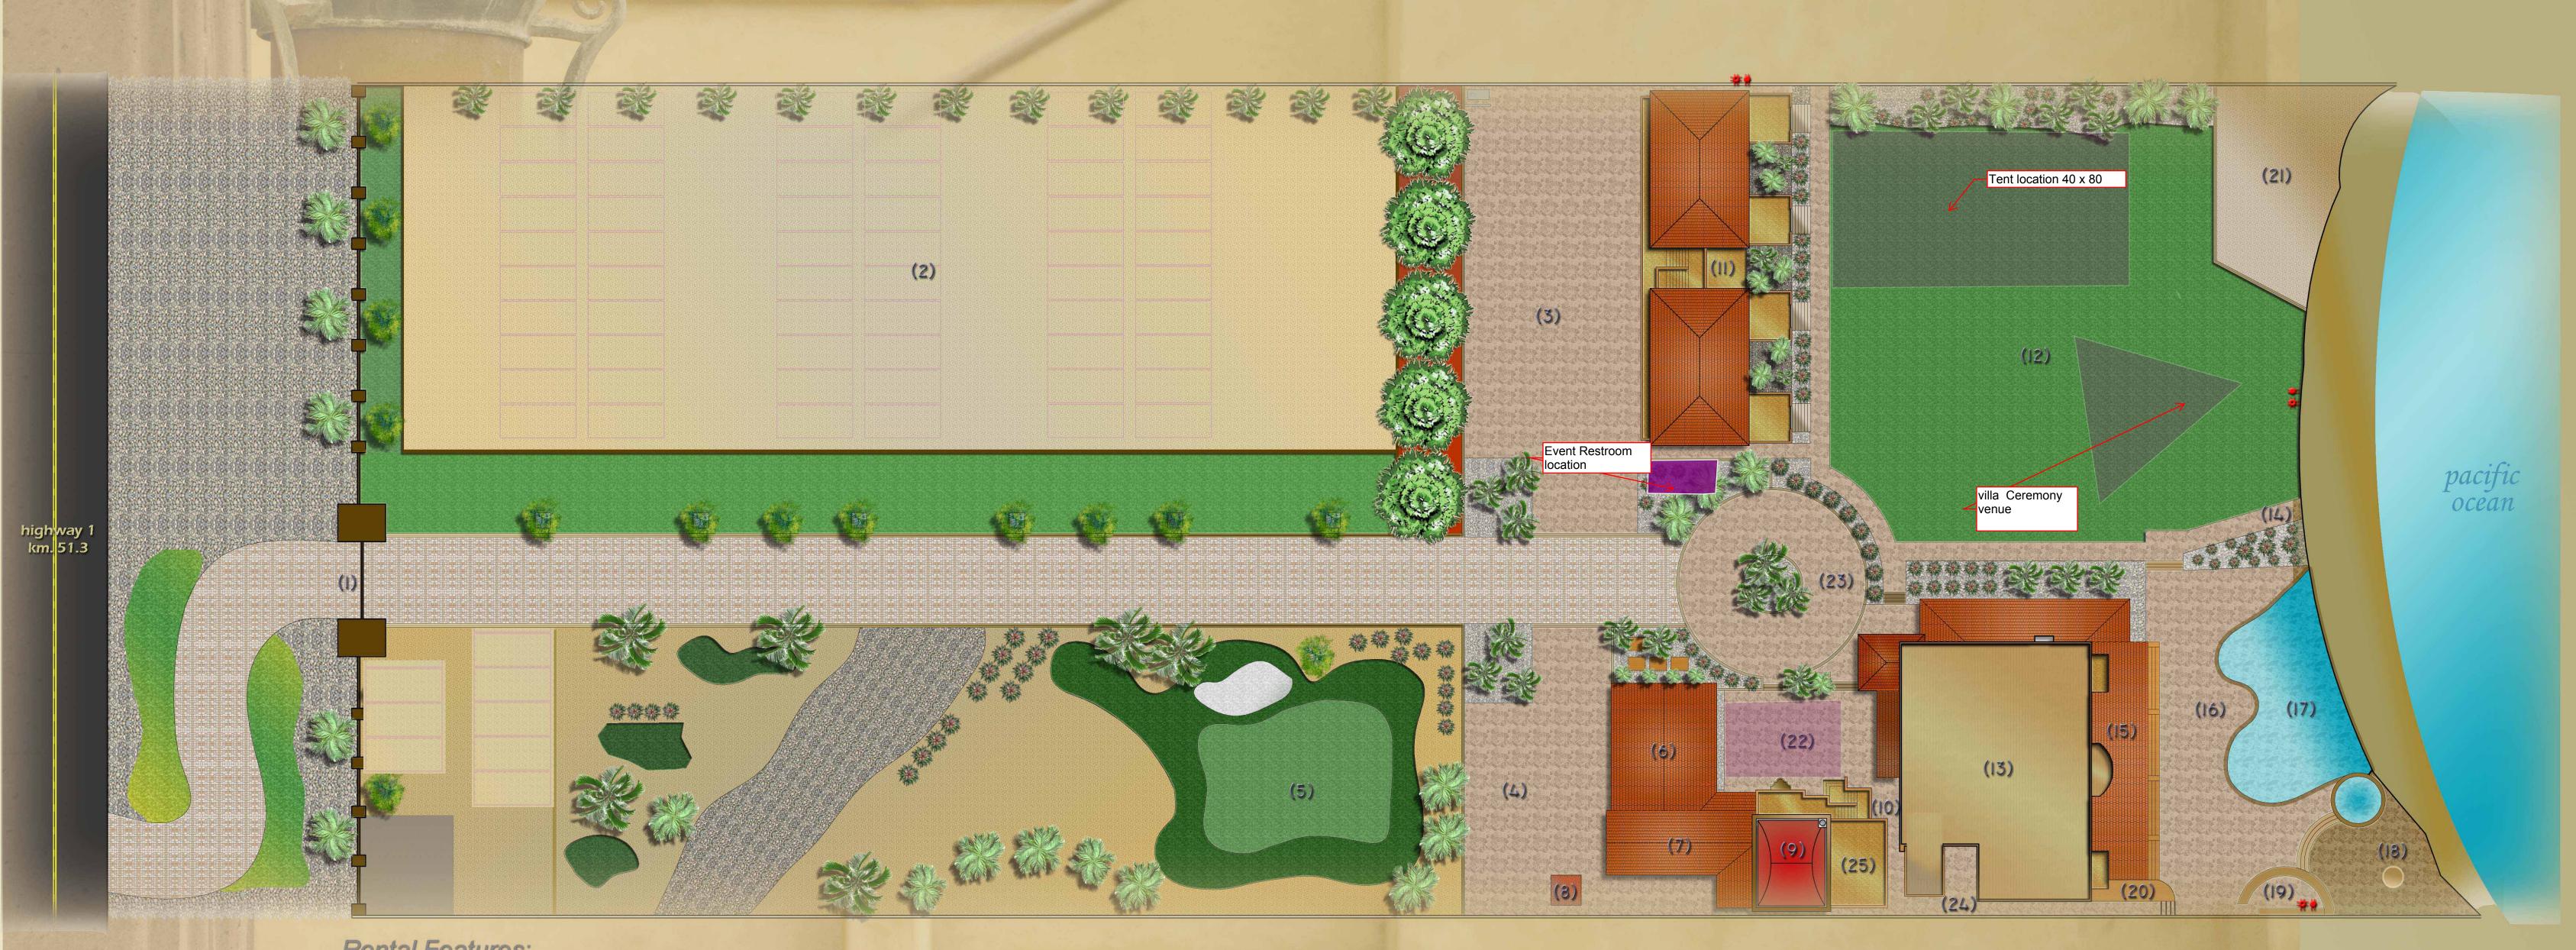

km. 51.3 rosarito - ensenada, baja california norte, mexico

## Rental Features:

- 1. 24hr secure entry gate
- 2. event parking
- 3. guest parking
- 4. staff parking
- 5. 60 yard putting green
- 6. 3 car garage
- 7. staff quaters
- 3. trash containers
- 9. master guest suite
- 10.

- 11. 8 casitas with exterior decks
- 12. 12,000 sq. ft. ocean view garden
- 13. 10,000 sq. ft. ocean view villa
- 14. gated beach access
- 15. lounge cover patio

- 16. sun deck patio
- 17. infinity pool with jaccuzzi
- 18. fire pit deck
- 19. bar and grill area
- 20. exterior restrooms and shower
- 21. smoking area
- 22. fountain courtyard
- 23. roundabout access
- 24. service corridor
- 25. private sun deck

orientation **✓** north

time

UTC/GMT-8hrs