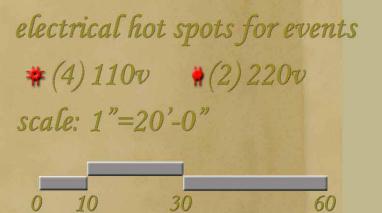

## Rental Features:

- 1. 24hr secure entry gate
- 2. event parking
- 3. guest parking
- 4. staff parking
- 5. 60 yard putting green
- 6. 3 car garage
- 7. staff quaters
- 3. trash containers
- 9. master guest suite
- 10.

- 11. 8 casitas with exterior decks
- 12. 12,000 sq. ft. ocean view garden
- 13. 10,000 sq. ft. ocean view villa
- 14. gated beach access
- 15. lounge cover patio

- 16. sun deck patio
- 17. infinity pool with jaccuzzi
- 18. fire pit deck
- 19. bar and grill area
- 20. exterior restrooms and shower
- 21. smoking area
- 22. fountain courtyard
- 23. roundabout access
- 24. service corridor
- 25. private sun deck